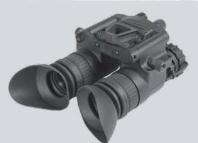

## NVG-40

## NIGHT VISION GOGGLES / BINOCULARS

- Redundant dual-tube design
- True stereoscopic vision
- Lightweight & compact
- Head or helmet mountable for hands-free operation
- Bright light cut-off
- Manual gain control
- Ergonomic, simple, easy to operate controls
- Built-in Infrared illuminator and flood lens
- Utilizes single CR123A lithium or AA battery
- Limited 3-year warranty