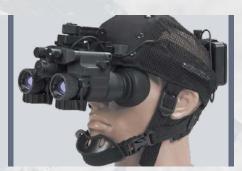

## NVG-40

## NIGHT VISION GOGGLES / BINOCULARS

- Redundant dual-tube design
- True stereoscopic vision
- Lightweight & compact
- Head or helmet mountable for hands-free operation
- Bright light cut-off
- Manual gain control
- Ergonomic, simple, easy to operate controls
- Built-in Infrared illuminator and flood lens
- Utilizes single CR123A lithium or AA battery
- Limited 3-year warranty

## **SPECIFICATIONS**

| Image Intensifier Tube         | Gen 2+ or Gen 3                                                                                      |
|--------------------------------|------------------------------------------------------------------------------------------------------|
| Magnification                  | 1χ                                                                                                   |
| Lens System                    | 27 mm, F/1.3                                                                                         |
| FOV                            | 40°                                                                                                  |
| Focus Range                    | 0.25 m to Infinity                                                                                   |
| Diopter Adjustment             | -6 to +2 diopters                                                                                    |
| Interpupillary Distance        | 56 to 72 mm                                                                                          |
| Eye Relief                     | 25 mm                                                                                                |
| LED Indicators<br>(in the FOV) | - Low Battery<br>- IR On<br>- Excessive Light Conditions                                             |
| Manual Gain Control            | Yes                                                                                                  |
| Bright Light Cut-Off           | Yes                                                                                                  |
| Automatic Shut-Off System      | Yes                                                                                                  |
| Infrared Illuminator           | Yes; Two power levels                                                                                |
| Battery Type                   | One CR123A (3V) or AA (1.5 V)                                                                        |
| Battery Life (Operating)       | Up to 20 hours at 20°C<br>(up to 80 hrs with optional battery<br>pack)                               |
| Operating Temperature Range    | -40°C to +50°C (-40°F to +122°F)                                                                     |
| Storage Temperature Range      | -50°C to +70°C (-58°F to +158°F)                                                                     |
| Weight                         | 645 g (1.42 lb)                                                                                      |
| Overall Dimensions             | 115 × 118 × 74 mm (4.5 × 4.6 × 2.9 in)                                                               |
| Package Includes               | Night Vision Goggles, Goggle Kit,<br>Soft Carrying Case, Lens Cloth,<br>Battery Adapter, User Manual |