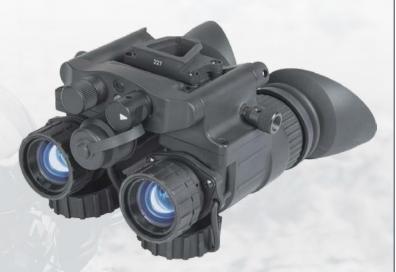

## NVG-40

## NIGHT VISION GOGGLES / BINOCULARS

- Redundant dual-tube design
- True stereoscopic vision
- Lightweight & compact
- Head or helmet mountable for hands-free operation
- Bright light cut-off
- Manual gain control
- Ergonomic, simple, easy to operate controls
- Built-in Infrared illuminator and flood lens
- Utilizes single CR123A lithium or AA battery
- Limited 3-year warranty