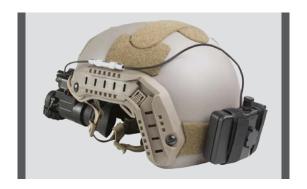

## **OPTIONAL EQUIPMENT**

|                   | ocal Magnifier Lens Kit, 3X (2 lenses and adapter)<br>02LK41)                                                                                          |
|-------------------|--------------------------------------------------------------------------------------------------------------------------------------------------------|
| Goggle<br>(P/N 6  | Kit W<br>04GK51)                                                                                                                                       |
|                   | Mount Kit<br>03HM51)                                                                                                                                   |
|                   | Mount for Shroud<br>03SNG1)                                                                                                                            |
|                   | Pack Kit<br>08EBP1)                                                                                                                                    |
| to Wea<br>Battery | 50 Long Range Infrared Illuminator with Mount, Dovetail<br>ver Transfer Piece, Mini-Rail Interface Shoe, Rechargeable<br>, and Charger<br>11SIOUXKIT1) |
| Hard C<br>(P/N 6  | ase<br>10HCS1)                                                                                                                                         |