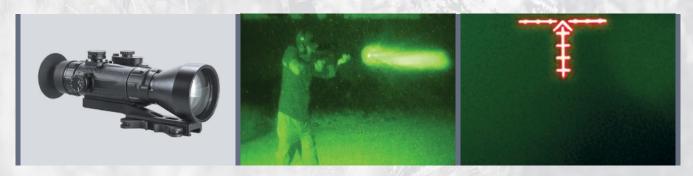

## **WOLVERINE PRO**

NIGHT VISION WEAPON SIGHT

Equipment described herein is subject to US export regulations and may

require a license prior to export. Diversion contrary to US law is prohibited.

- 4x or 6x magnification
- Easy to operate
- Adjustable projected reticle
- Powered by 2 AA batteries
- Waterproof
- 40 hour continuous operation Ξ.
- Limited 3-year warranty